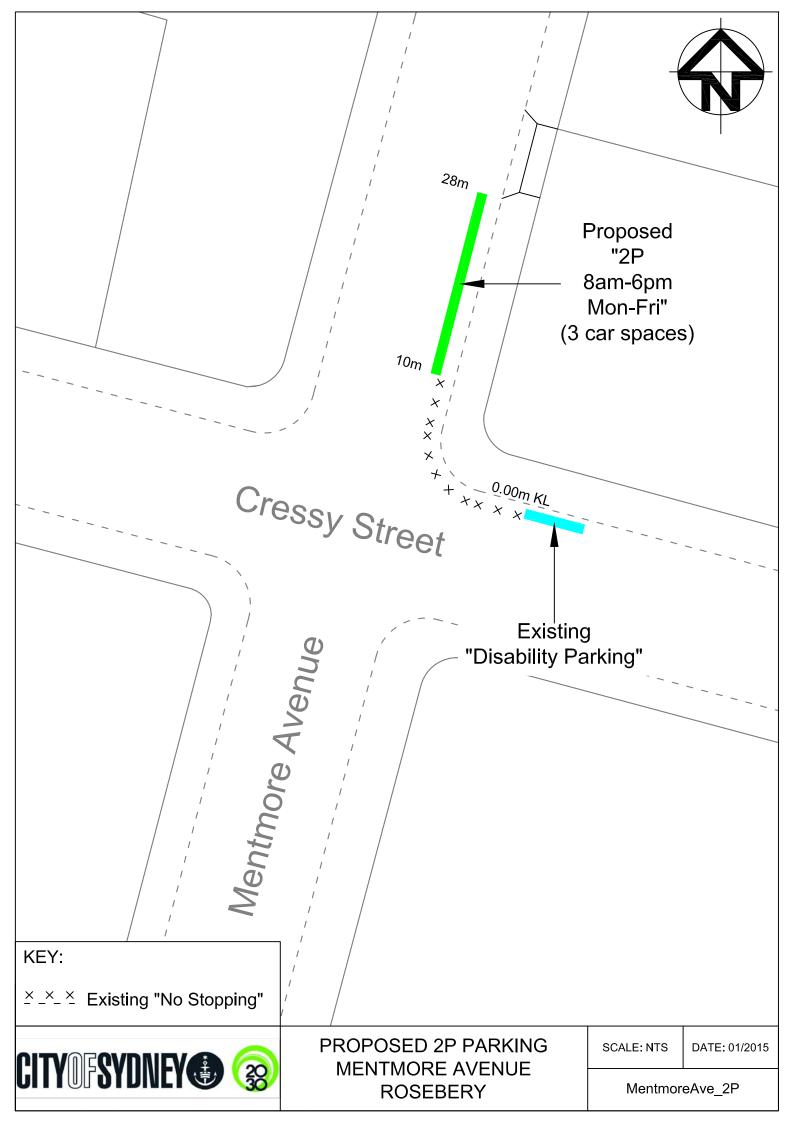

### RECOMMENDATION

It is recommended that the Committee endorse the allocation of parking on the eastern side of Mentmore Avenue, Rosebery, between the points 10 metres and 28 metres (three car spaces) north of Cressy Street as "2P 8am-6pm Mon-Fri".

# ATTACHMENTS

Parking - Period Parking - Mentmore Avenue Rosebery

Van Le, Engineering Traffic Officer